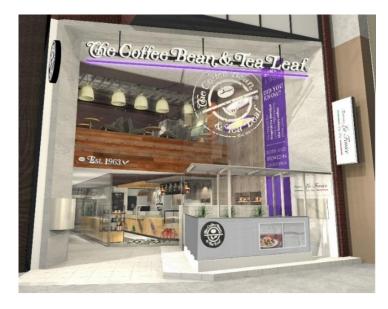

## コーヒービーン&ティーリーフ南青山店 2016年4月7日 オープン

南青山店限定ドリンク、新フードも登場! お得なオープニングキャンペーンも!

L.A. Style株式会社(本社:東京都中央区、代表取締役社長:佐瀬守男)は、2016年4月7日(木)、東京都港区 南青山にゴーヒービーン&ティーリーフ南青山店をオープンいたします。

コーヒービーン&ティーリーフは1963年にロサンゼルスで創業。アメリカ最古のスペシャルティコーヒーチェーンと して、世界29ヶ国に展開しています。日本には昨年5月に東京・日本橋に初上陸以来、首都圏・東海・関西地方を中心 に10店舗をオープンし、スペシャルティコーヒー&ティーを多くのお客様にお楽しみいただいてまいりました。

この度オープンする南青山店は、青山通りと骨董通りのT字路角に、日本1号店の日本橋一丁目店とともに旗艦店とし て、地上1、2階の2フロア構成にてオープン予定です。国内最大の延べ床面積約60坪をほこる店内は、ロサンゼルスの 西にあるマリブビーチをデザインコンセプトに設計いたしました。また新たなメニューとして、南青山店限定のドリン クと「All Day Breakfast」をコンセプトにした新フードをご用意しております。南青山の街が持つ洗練された雰囲気と ロサンゼルスの明るい開放的なイメージを合わせ、コーヒーとティーをゆったりお楽しみいただける空間を目指します。

#### ■日本11号店概要

名: The Coffee Bean & Tea Leaf®

(コーヒーピーン&ティーリーフ) 南青山店 所 在 地:東京都港区南青山5-10-19

面 積:約60坪

オープン日:2016年4月7日(木)

店 休 日:無休

営業時間: 7:00~22:00 (平日)、8:00~21:00 (土日祝)

※4月7日(木)のみ9:00オープン