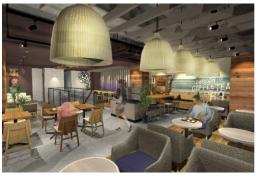

この度オープンする南青山店は、青山通りと骨董通りのT字路角に、日本1号店の日本橋一丁目店とともに旗艦店とし て、地上1、2階の2フロア構成にてオープン予定です。国内最大の延べ床面積約60坪をほこる店内は、ロサンゼルスの 西にあるマリブビーチをデザインコンセプトに設計いたしました。また新たなメニューとして、南青山店限定のドリン クと「All Day Breakfast」をコンセプトにした新フードをご用意しております。南青山の街が持つ洗練された雰囲気と ロサンゼルスの明るい開放的なイメージを合わせ、コーヒーとティーをゆったりお楽しみいただける空間を目指します。