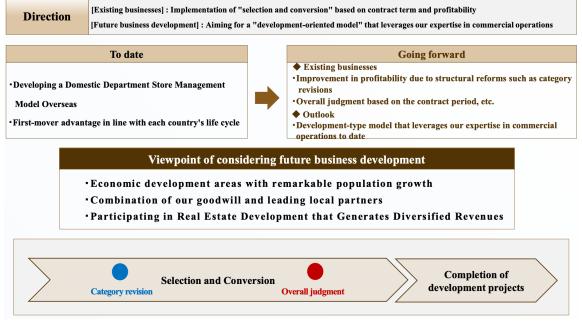

## Isetan Mitsukoshi Group's Overseas Business Strategy

Isetan Mitsukoshi Holdings Ltd. has announced a direction in its medium-term plan through fiscal 2024 to consider future overseas business models, focusing on "participation in real estate development that leverages its expertise in commercial operation". In the operation of "MITSUKOSHI BGC", where MITSUKOSHI FRESH and MITSUKOSHI Beauty are located, the business model is to create not only commercial operations but also diversified revenues as part of a large-scale, mixed-use residential and commercial development project jointly undertaken by Federal Land Incorporated and Nomura Real Estate Development Co., Ltd. Isetan Mitsukoshi Holdings Ltd. will continue to aim for sustainable growth under the direction of this business strategy.