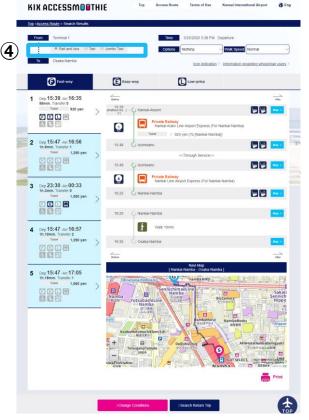

### 4. Access Route Info.

This can navigate you to the route search page where you can search how to go to a hotel or tourist facilities (See next page).

### 4. Switching Route Search Results

You can switch between the routing result of taxi and the result of railways, buses and high-speed vessels.

### Routing result (railways, buses and high-speed vessels)