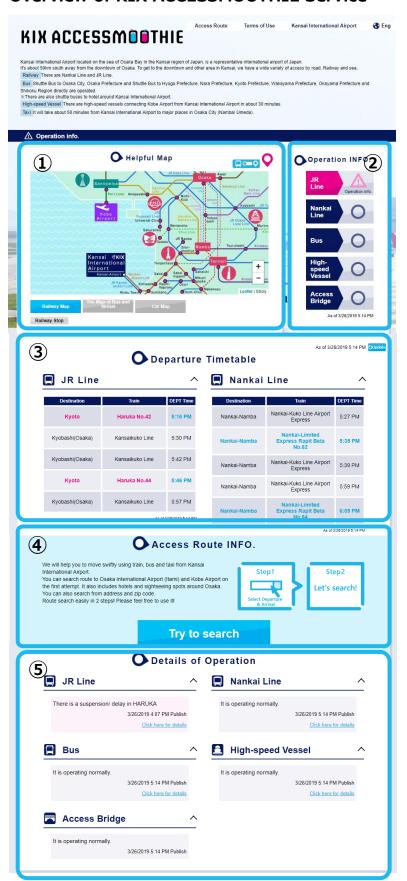

### Overview of KIX ACCESSMOOTHIE Service

### 1. Helpful Map

The pictorial map provides better visual look and feel. You can switch between the maps of railway, bus & high-speed vessel and car.

### 2. Operation Info.

Operation information of JR, Nankai Electric Railway, buses, high-speed vessels, and the access bridge are clear at a glance with graphical marks.

### 3. Departure Timetable

Timetables of JR, Nankai Electric Railway, buses, and high-speed vessels services departing from KIX are displayed.

### 4. Access Route Info.

This can navigate you to the route search page where you can search how to go to a hotel or tourist facilities (See next page).

### 5. Details of Operation

Operation information of JR, Nankai Electric Railway, buses, high-speed vessels, and the access bridge are displayed.