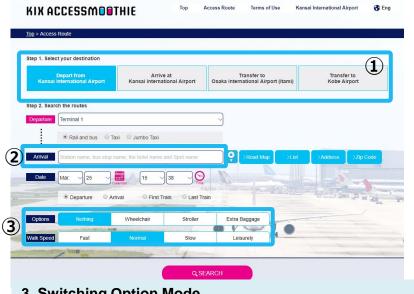

### Overview of KIX ACCESSMOOTHIE Service

### 3. Switching Option Mode

Those with wheelchairs, strollers, or a lot of luggage can travel without being worried by using customized settings.

### 1. Choose Destination

Choose whether you depart from KIX, arrive at KIX, or transit to Osaka International Airport (ITAMI) or Kobe Airport.

### 2. Suggested Function

You can search hotels or sightseeing spots in the Kansai region using the suggested function.

### 4. Switching Route Search Results

You can switch between the routing result of taxi and the result of railways, buses and high-speed vessels.