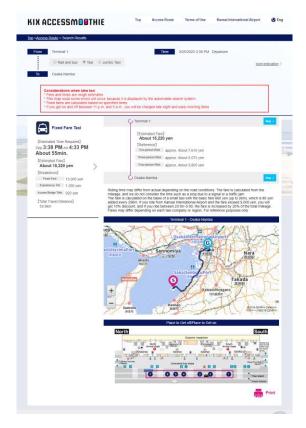

Railway, buses, high-speed vessels, and the access bridge are displayed.



### Overview of KIX ACCESSMOOTHIE Service



### 3. Switching Option Mode

Those with wheelchairs, strollers, or a lot of luggage can travel without being worried by using customized settings.

### 1. Choose Destination

Choose whether you depart from KIX, arrive at KIX, or transit to Osaka International Airport (ITAMI) or Kobe Airport.

### 2. Suggested Function

You can search hotels or sightseeing spots in the Kansai region using the suggested function.



### 4. Switching Route Search Results

You can switch between the routing result of taxi and the result of railways, buses and high-speed vessels.

### Routing result (railways, buses and high-speed vessels)



### KANSAI AIRPORTS

### Routing result (taxi)



JORUDAN CO.,LTD.