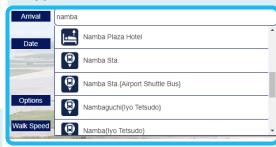

### 1. Choose Destination

Choose whether you depart from KIX, arrive at KIX, or transit to Osaka International Airport (ITAMI) or Kobe Airport.

### 2. Suggested Function

You can search hotels or sightseeing spots in the Kansai region using the suggested function.