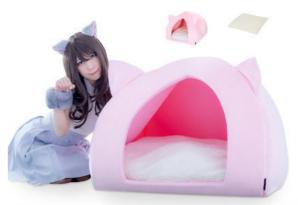

# 「猫になりたい!」人類の夢、叶えます。 猫気分でリラックスできる「人間用ペットハウス」が登場。

ビーズ株式会社(所在地:大阪府東大阪市、代表:大上響)は2018年4月24日、同 社アイデアグッズブランド「BIBI LAB(R)(ビビラボ)」より、まるで猫になったよう な気分でくつろぐための「人間用ペットハウス」を発売します。

#### <猫の習性を追体験できる人間用ペットハウス>

1. 猫用ペットハウスを忠実に再現

実際にペット用グッズを生産する工場の協力を得て、生地・形状・デザインに至る まで猫用ペットハウスの仕様を取り入れつつ人間用にリサイズしました。 狭いスペー スを好む猫の性質を踏まえ、人も適度な狭さを体感できる大きさを追求。 一般的な猫 用ペットハウスの約6倍に当たる縦80×横80×高さ65cmで設計しています。 滑りやす いフローリングの床に設置してもずれにくいよう、底面には滑り止めを施しました。 さらに、不使用時はコンパクトに畳んで収納可能。

【ブランド名】BIBI LAB(ビビラボ) 【商品名】人間用ペットハウス 【型番·カラー】PHC-80-PK、本体: ピンク、クッション: ホワイト

【材質】本体(側生地・裏地・芯材):ポリエステル100% クッション(カバー・中綿):ポリエステル100% 【希望小売価格】オープン価格(税別参考価格11,700円)

【サイズ・重量】本体:W800×L800×H650mm、クッション:W800×L800mm、2.9kg 【製品ページ】http://www.bibilab.jp/product/phc80/