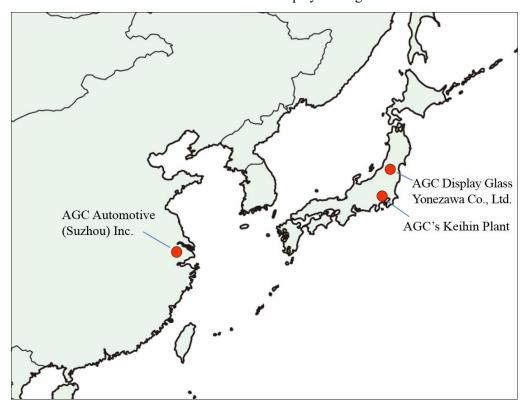

## 1. Overview of new production plant

(1) Company AGC Automotive (Suzhou) Inc.

(2) Location No.158 Wang- Jiang Road, Suzhou Industrial Park, P.R.China

(3) Start of Sales 2022 (scheduled)

(4) Business activities Production of car-mounted display cover glass

### (1) Events to date

2013: Production of car-mounted display cover glass began at AGC Display Glass Yonezawa Co., Ltd. 2017: Mass production of world's first\* 3D curved cover glass for car-mounted displays began at AGC's Keihin Plant

# (2) Production plants as of September 2019

Flat glass product: AGC Display Glass Yonezawa Co., Ltd. (Yonezawa, Yamagata Prefecture) Curved glass product: AGC's Keihin Plant (Yokohama, Kanagawa Prefecture)